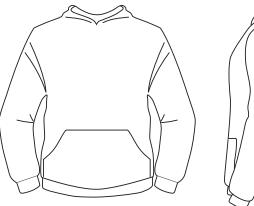

Product and Artwork Proof HOODIE LA

Your Ref: Quantity: Product Code: HF0003
Our Ref: Version: 1 Product Colour:

**PRINTING CONCERNS: PRINT MAY DISCOLOUR** 