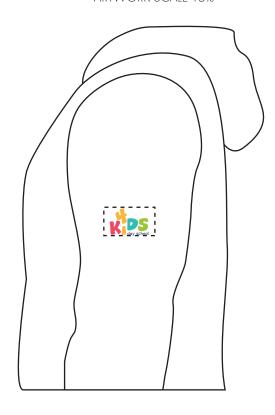

# ARTWORK SCALE 15%

ARTWORK SCALE 100%

Max print area 90mm x 50mm

The dashed line is to demonstrate print area and will not appear on your printed item